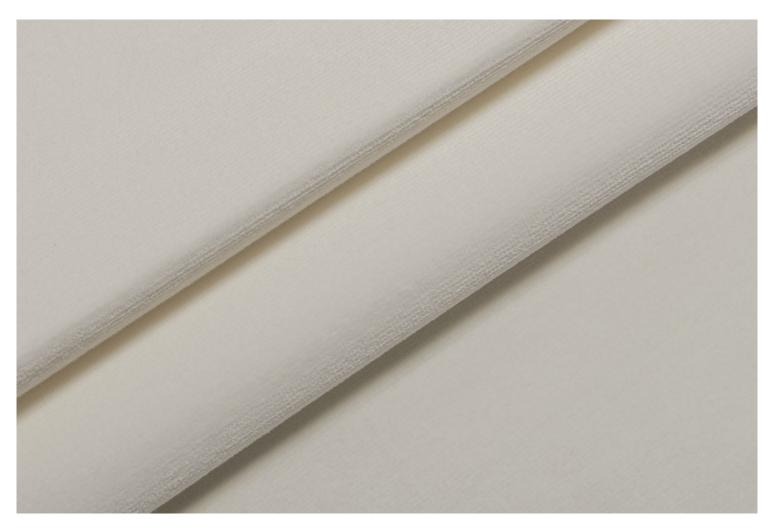

# PERFORMANCE VELVET

SKU: BC50538-B | PERFORMANCE VELVET | BONE

### PRODUCT DETAILS

Our premium plush Velvet features a luxuriously soft texture and a rich, lustrous finish, making it a sophisticated upholstery option for any furniture piece. Water and stain-resistant, constructed from a durable low, dense pile that eliminates fingerprint tracking. Select from a wide range of colors, from rich jewel tones to subtle neutrals.

Due to the lustrous nature of the velvet nap it can appear lighter or darker depending on nap direction.

**CUSTOM BY REQUEST**